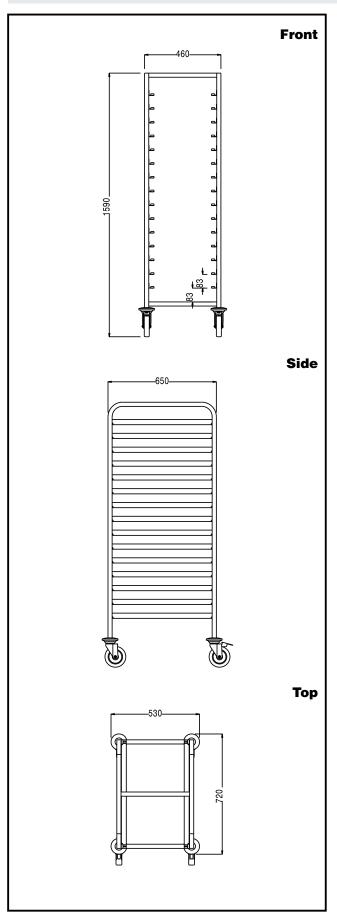

## **Key Information:**

External dimensions, Width:

361000 (CTR15TS) 530 mm
External dimensions, Depth: 720 mm
External dimensions, Height: 1590 mm
Net weight: 20 kg

Self Service Trolley for 15 pastry trays - 400x600mm